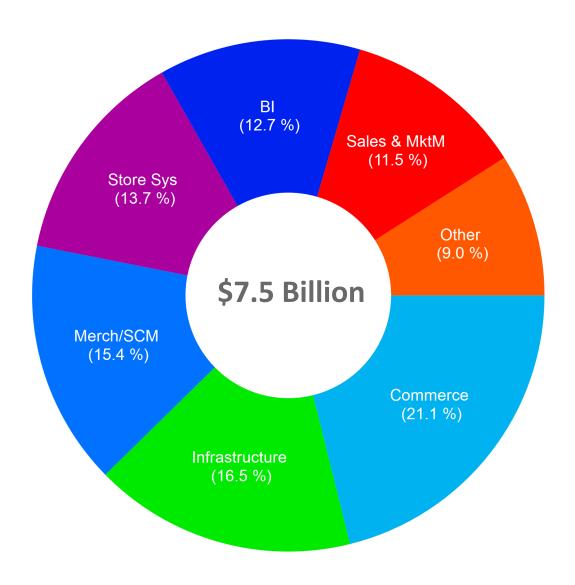

#### Macy's, Inc. (Parent Company)

Segment: Department Stores

Stock Symbol: M

Sub-Segment: Department Stores

**Total AI Impact 2022 - 2029** 

\$7.5 Billion

49.5

AIR Rank - Retail

#### Macy's, Inc. (Parent Company)

| Merchandise/SCM                      | \$705.6m   | Sales and Marketing                     | \$498.2m |
|--------------------------------------|------------|-----------------------------------------|----------|
| Enterprise Order Management          | \$201.1m   | Promotions Management                   | \$132.3m |
| Assortment and Allocation Planning   | \$137.3m   | CRM For Retail                          | \$128.6m |
| Multi-Channel Merchandise Management | \$131.9m   | Price Mgt. and Optimization             | \$107.0m |
| Replenishment                        | \$127.6m   | Call Center                             | \$67.3m  |
| Distribution                         | \$107.7m   | Digital Content Creation                | \$63.1m  |
| Store Systems                        | \$586.3m   | Infrastructure                          | \$891.0m |
| Other Store Systems                  | \$245.1m   | Other Infrastructure                    | \$502.0m |
| Loss Prevention                      | \$138.3m   | Desktop/Laptop                          | \$155.6m |
| Fraud Prevention                     | \$73.8m    | Anti-Virus/Firewall                     | \$84.3m  |
| Receiving And Ordering For Retail    | \$66.4m    | Store Monitoring                        | \$76.2m  |
| Payment Systems and EMV              | \$62.8m    | Platform-Application Server SW Platform | \$72.9m  |
| Commerce Solutions                   | \$1,082.4m | Business Intelligence                   | \$487.9m |
| Cross Channel Integration            | \$311.0m   | Inventory Optimization                  | \$129.6m |
| B2C-Web (Desktop)                    | \$239.9m   | Predictive Analytics                    | \$101.0m |
| B2B-Web (Desktop)                    | \$200.9m   | Multi-Channel Analytics                 | \$93.4m  |
| B2B-Mobile/Tablet                    | \$181.0m   | Big Data Tools/Integration              | \$82.3m  |
| B2C-Mobile/Tablet                    | \$149.6m   | Web Analytics                           | \$81.6m  |