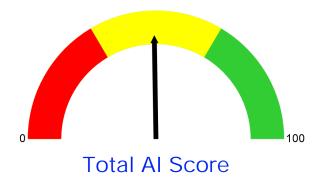

#### Macy's, Inc. (Parent Company)

Segment: Department Stores

Stock Symbol: M

Sub-Segment: Department Stores

**Total AI Impact 2022 - 2029** 

\$7.5 Billion

49.5

AIR Rank - Retail