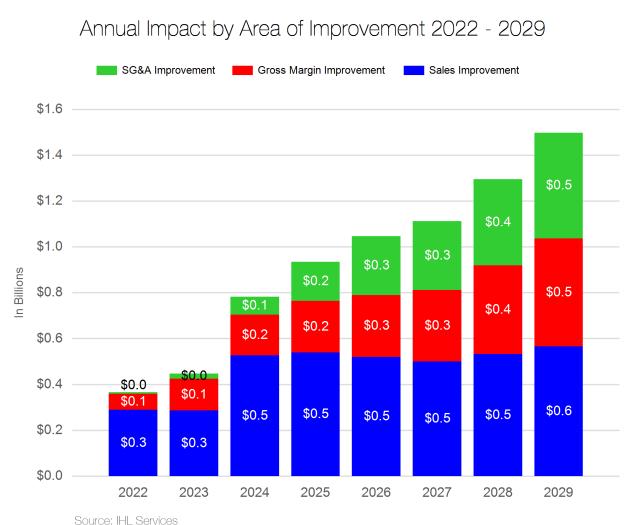

# Total AI Impact 2022 - 2029 By Line of Business

Source IHLGroup

Macy's, Inc. (Parent Company) \$7.5 Billion