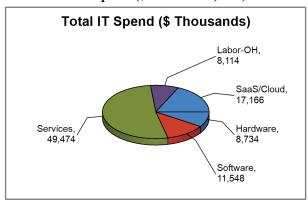

# **Estimated IT Spend**

The following IT Spend estimates are based on industry estimates for the market segment in which this retailer operates. These figures ARE NOT the result of direct interviews with this retailer as to their IT Spend, they are only estimates based on industry surveys and other publicly available information. Please use as estimates only for an average year.

#### Expensed IT Spend (\$Thousands): 63,219