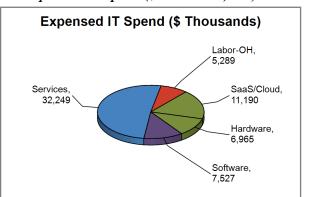

#### Expensed IT Spend (\$Thousands): 63,219

# Hardware Spend Categories

| Category                        | \$        |
|---------------------------------|-----------|
| Infrastructure                  | 4,850,546 |
| Store Systems                   | 2,521,449 |
| <b>Enterprise Collaboration</b> | 1,574     |
| Merch/SC Mgt.                   | 1,345,854 |
| BI                              | 3,243     |
| Sales & Mktg                    | 2,432     |
| Enterprise Acc. Fin, and HR     | 2,553     |
| <b>Enterprise App Dev</b>       | 2,432     |
| Commerce                        | 1,621     |
| Legal & Real Estate             | 2,432     |

#### Software Spend

| Category                        | \$        |
|---------------------------------|-----------|
| Infrastructure                  | 3,349,255 |
| Store Systems                   | 3,344,336 |
| Merch/SC Mgt.                   | 1,773,511 |
| <b>Enterprise Collaboration</b> | 196,783   |
| Enterprise Acc. Fin, and HR     | 218,901   |
| BI                              | 810,748   |
| <b>Enterprise App Dev</b>       | 101,343   |
| Sales & Mktg                    | 658,732   |
| Commerce                        | 1,043,838 |
| Legal & Real Estate             | 50,671    |

### Services Spend

| Category                           | \$         |
|------------------------------------|------------|
| Infrastructure                     | 16,845,142 |
| Store Systems                      | 10,226,363 |
| <b>Enterprise Acc. Fin, and HR</b> | 590,126    |
| Enterprise App Dev                 | 207,601    |
| <b>Enterprise Collaboration</b>    | 514,890    |
| Merch/SC Mgt.                      | 5,337,739  |
| Commerce                           | 11,467,720 |
| BI                                 | 2,311,088  |
| Sales & Mktg                       | 1,832,122  |
| Legal & Real Estate                | 141,494    |