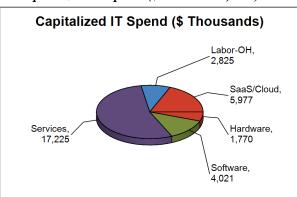

# **Estimated IT Spend**

The following IT Spend estimates are based on industry estimates for the market segment in which this retailer operates. These figures ARE NOT the result of direct interviews with this retailer as to their IT Spend, they are only estimates based on industry surveys and other publicly available information. Please use as estimates only for an average year.

### Capitalized IT Spend (\$Thousands): 31,817